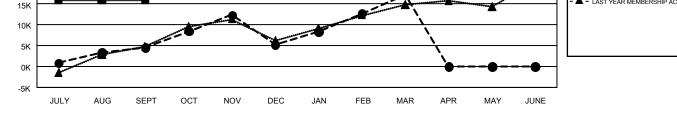

## GAT Constitutional Area 6

REPORT DOES NOT INCLUDE CLUBS IN UNDISTRICTED AREAS.

| Clubs                 |               |           |               | Members               |                           |                         |                                                    |  |
|-----------------------|---------------|-----------|---------------|-----------------------|---------------------------|-------------------------|----------------------------------------------------|--|
| RESULTS FOR 2017-2018 |               |           |               | RESULTS FOR 2017-2018 |                           |                         |                                                    |  |
| QUARTER               | NEW CLUB GOAL | NEW CLUBS | DROPPED CLUBS | QUARTER               | MEMBER GROWTH NET<br>GOAL | MEMBER GROWTH<br>ACTUAL | DROPPED<br>MEMBERS ACTUAL<br>(including transfers) |  |
| JULY/AUG/SEPT         | 461           | 524       | 44            | JULY/AUG/SEPT         | 15,912                    | 21,435                  | 15,696                                             |  |
| OCT/NOV/DEC           | 256           | 228       | 324           | OCT/NOV/DEC           | 10,766                    | 15,827                  | 14,141                                             |  |
| JAN/FEB/MAR           | 206           | 240       | 61            | JAN/FEB/MAR           | 8,088                     | 22,665                  | 7,130                                              |  |
| APR/MAY/JUNE          | 108           | 0         | 0             | APR/MAY/JUNE          | 315                       | 0                       | 0                                                  |  |