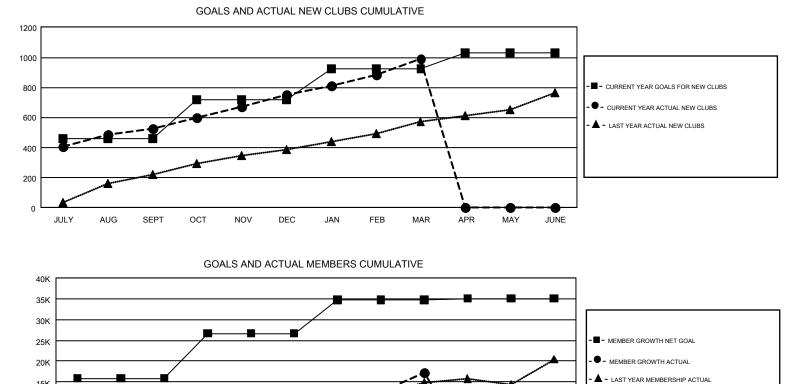

## GAT Constitutional Area 6

REPORT DOES NOT INCLUDE CLUBS IN UNDISTRICTED AREAS.

| Clubs                 |               |           |               | Members               |                           |                         |                                                    |  |
|-----------------------|---------------|-----------|---------------|-----------------------|---------------------------|-------------------------|----------------------------------------------------|--|
| RESULTS FOR 2017-2018 |               |           |               | RESULTS FOR 2017-2018 |                           |                         |                                                    |  |
| QUARTER               | NEW CLUB GOAL | NEW CLUBS | DROPPED CLUBS | QUARTER               | MEMBER GROWTH NET<br>GOAL | MEMBER GROWTH<br>ACTUAL | DROPPED<br>MEMBERS ACTUAL<br>(including transfers) |  |
| JULY/AUG/SEPT         | 461           | 524       | 44            | JULY/AUG/SEPT         | 15,912                    | 21,435                  | 15,696                                             |  |
| OCT/NOV/DEC           | 256           | 228       | 324           | OCT/NOV/DEC           | 10,766                    | 15,827                  | 14,141                                             |  |
| JAN/FEB/MAR           | 206           | 240       | 61            | JAN/FEB/MAR           | 8,088                     | 22,665                  | 7,130                                              |  |
| APR/MAY/JUNE          | 108           | 0         | 0             | APR/MAY/JUNE          | 315                       | 0                       | 0                                                  |  |